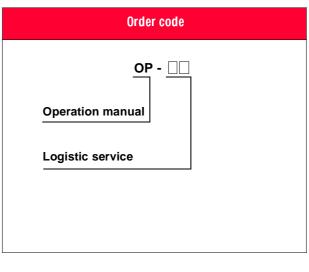

| System arrangement OP - 01 | Explanation                                                    |  |
|----------------------------|----------------------------------------------------------------|--|
| DE EN FR FR anieturg ES    | (1) Inverter module will be supplied without operation manual. |  |