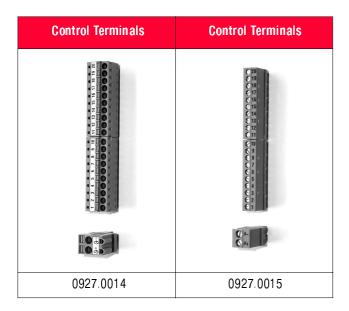

| Order description | Technical data                                                                                                                                                                |  |  |
|-------------------|-------------------------------------------------------------------------------------------------------------------------------------------------------------------------------|--|--|
| CT - 01           | The control terminals in screwed execution will be changed against control terminals in tension spring execution                                                              |  |  |
|                   | Attention: The order for accessories CT-01 must refer to an item of "inverter module" i. e.: item 1 inverter module CDA34 item 2 accessories CT-01 for inverter module item 1 |  |  |
| 0927.0014         | Replacement: control terminals in tension spring execution                                                                                                                    |  |  |
| 0927.0015         | Replacement: control terminals in screwed execution                                                                                                                           |  |  |