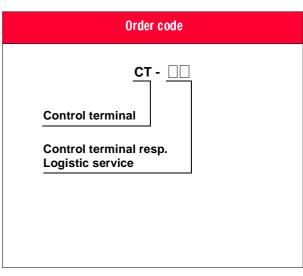

| System arrangement CT - 01 | Explanation                                                                                                                                                                                                    |
|----------------------------|----------------------------------------------------------------------------------------------------------------------------------------------------------------------------------------------------------------|
|                            | <ul> <li>(1) pack control terminals in screwed execution (standard)</li> <li>(2) pack control terminals in tension spring execution</li> <li>(3) 3. item 1 will be changed against item =&gt; CT-01</li> </ul> |